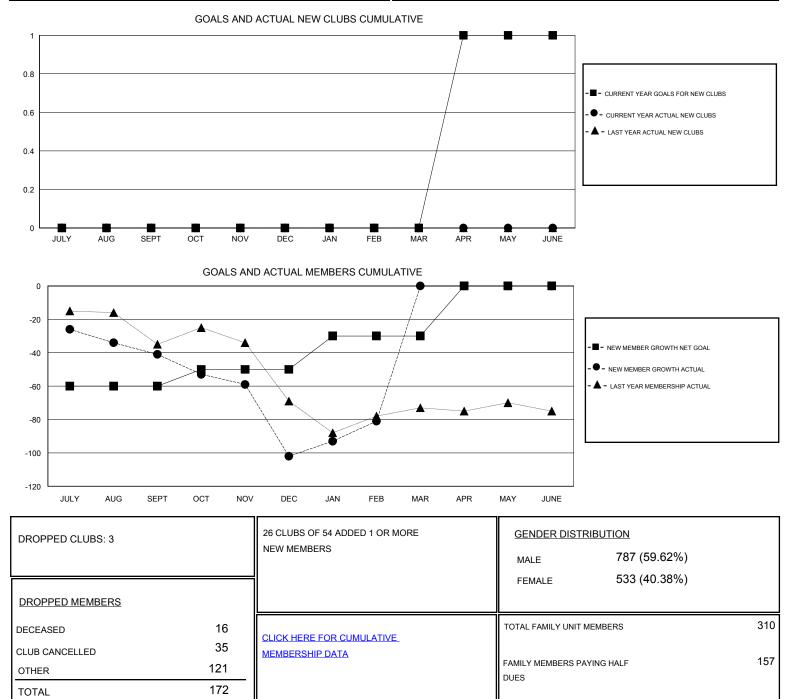

## LOCATION WASHINGTON

GMT CA Clubs Members RESULTS FOR 2016-2017 RESULTS FOR 2016-2017 NEW CLUB GOAL NEW CLUBS DROPPED CLUBS NEW MEMBER GROWTH NEW MEMBER DROPPED QUARTER QUARTER NET GOAL (not reinstated GROWTH ACTUAL (not MEMBERS ACTUAL or transfers) reinstated or transfers) (including transfers) 0 0 1 -60 16 57 JULY/AUG/SEPT JULY/AUG/SEPT 0 0 2 33 94 OCT/NOV/DEC OCT/NOV/DEC 10 0 0 0 20 42 21 JAN/FEB/MAR JAN/FEB/MAR 0 0 1 0 APR/MAY/JUNE 30 0 APR/MAY/JUNE